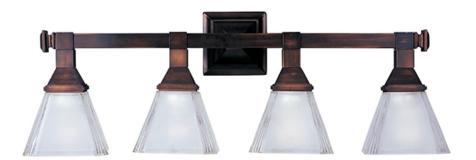

## PRODUCT DESCRIPTION

Classic and robust, the Brentwood series is constructed of rectangular tubing with decoratively defined end caps. The frosted glass features a stylized flair at the corners bringing traditional charm to the space installed.

# **GLASS**

Frosted FT

# MATERIAL

Steel, Glass