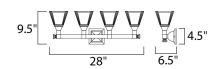

## **MEASUREMENTS**

**DIMENSION** : 28" W x 9.5" H x 6.5" Ext : 4.5" W x 4.5" H x 7" HCO **BACK PLATE** 

HANGING WEIGHT : 9.02 lb