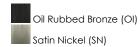

## PRODUCT DESCRIPTION

Classic and robust, the Brentwood series is constructed of rectangular tubing with decoratively defined end caps. The frosted glass features a stylized flair at the corners bringing traditional charm to the space installed.



## **MEASUREMENTS**

**DIMENSION** : 28" W x 9.5" H x 6.5" Ext : 4.5" W x 4.5" H x 7" HCO **BACK PLATE** 

HANGING WEIGHT : 9.02 lb

### LAMPING

INPUT VOLTAGE : 120V

BULB : 4 x 60W Incandescent E26 Medium , 240W Total

**BULB INCLUDED** : (Not Included)

DIMMABLE : Yes

#### **FINISHES OPTION**



# **GLASS**

Frosted FT

# MATERIAL

Steel, Glass

# **RATINGS**

**cULus** 

Damp Location







#### **ADDITIONAL**

INSTALL UP/DOWN: Up/Down OPERATING TEMPERATURE: -20°C (-4°F), 40°C (104°F)

Always consult a qualified electrician before installing any lighting product.



WESTERN DISTRIBUTION CENTER (HEADQUARTER) 253 NORTH VINELAND AVE I CITY OF INDUSTRY, CA 91746